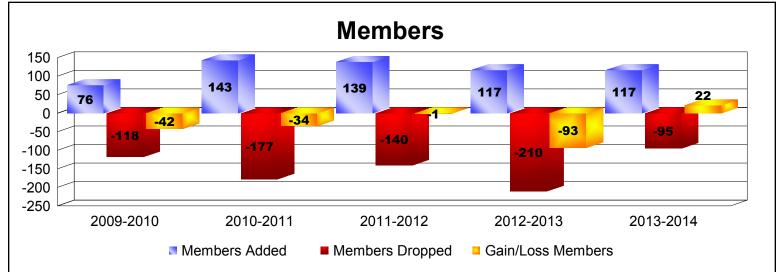

District 14 N

As of June 2014 Cumulative

| Year      | New<br>Clubs | Dropped<br>Clubs | Gain/<br>Loss<br>Clubs | New<br>Members | Charter<br>Members | Reinstate<br>Members | Transfer<br>Members | Total<br>Member<br>Added | Total<br>Members<br>Dropped | Gain/<br>Loss<br>Members |
|-----------|--------------|------------------|------------------------|----------------|--------------------|----------------------|---------------------|--------------------------|-----------------------------|--------------------------|
| 2009-2010 | 0            | 0                | 0                      | 69             | 0                  | 5                    | 2                   | 76                       | -118                        | -42                      |
| 2010-2011 | 2            | -1               | 1                      | 84             | 47                 | 7                    | 5                   | 143                      | -177                        | -34                      |
| 2011-2012 | 0            | -1               | -1                     | 77             | 46                 | 8                    | 8                   | 139                      | -140                        | -1                       |
| 2012-2013 | 0            | -2               | -2                     | 106            | 0                  | 7                    | 4                   | 117                      | -210                        | -93                      |
| 2013-2014 | 0            | 0                | 0                      | 100            | 1                  | 7                    | 9                   | 117                      | -95                         | 22                       |
| Average   | 0            | -1               | 0                      | 87             | 19                 | 7                    | 6                   | 118                      | -148                        | -30                      |