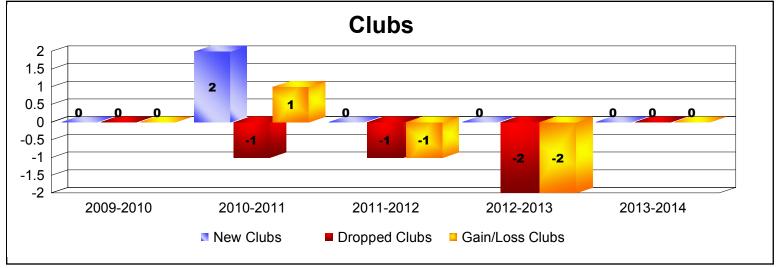

District 14 N

As of June 2014 Cumulative

| Year      | New<br>Clubs | Dropped<br>Clubs | Gain/<br>Loss<br>Clubs | New<br>Members | Charter<br>Members | Reinstate<br>Members | Transfer<br>Members | Total<br>Member<br>Added | Total<br>Members<br>Dropped | Gain/<br>Loss<br>Members |
|-----------|--------------|------------------|------------------------|----------------|--------------------|----------------------|---------------------|--------------------------|-----------------------------|--------------------------|
| 2009-2010 | 0            | 0                | 0                      | 69             | 0                  | 5                    | 2                   | 76                       | -118                        | -42                      |
| 2010-2011 | 2            | -1               | 1                      | 84             | 47                 | 7                    | 5                   | 143                      | -177                        | -34                      |
| 2011-2012 | 0            | -1               | -1                     | 77             | 46                 | 8                    | 8                   | 139                      | -140                        | -1                       |
| 2012-2013 | 0            | -2               | -2                     | 106            | 0                  | 7                    | 4                   | 117                      | -210                        | -93                      |
| 2013-2014 | 0            | 0                | 0                      | 100            | 1                  | 7                    | 9                   | 117                      | -95                         | 22                       |
| Average   | 0            | -1               | 0                      | 87             | 19                 | 7                    | 6                   | 118                      | -148                        | -30                      |